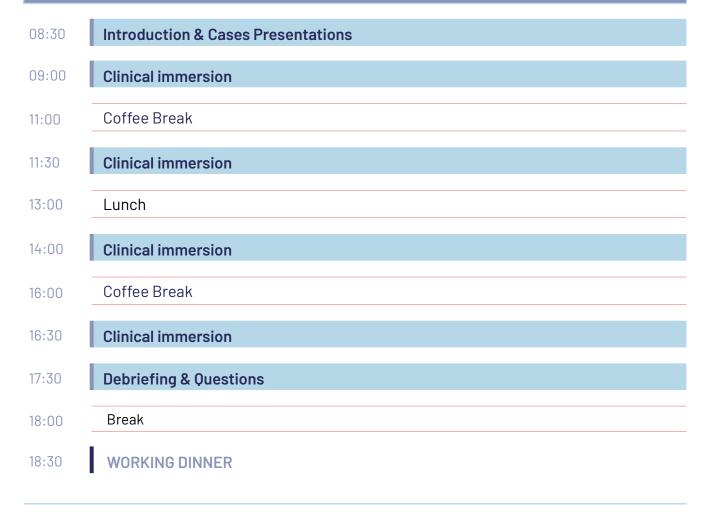

### DAY 3 - WEDNESDAY, MARCH 5<sup>TH</sup>, 2025 CENTER 2: PARIS

| 08:30 | Introduction & Cases Presentations |
|-------|------------------------------------|
| 09h00 | Clinical immersion                 |
| 11:00 | Coffee Break                       |
| 11:30 | Clinical immersion                 |
| 13:00 | Lunch                              |
| 14:00 | Clinical immersion                 |
| 16:00 | Coffee Break                       |
| 16:30 | Clinical immersion                 |
| 17:30 | Debriefing & Questions             |